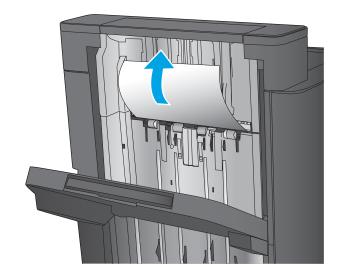

## Clear Stapler 1 jams in the stapler/stacker

1. Lift the jam access cover for the output slot, and gently remove any jammed paper.

Wait three seconds, and then open the front left door.

3. Pull the staple cartridge up and out to remove it.