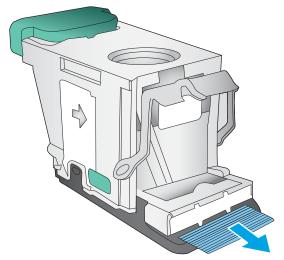

**4.** Lift up the metal handle on the front of the staple cartridge.

5. Remove any jammed staples from the staple cartridge.

**6.** Push down the metal handle on the front of the staple cartridge.

7. Insert the staple cartridge. Press down on the top of the staple cartridge until it clicks into place.