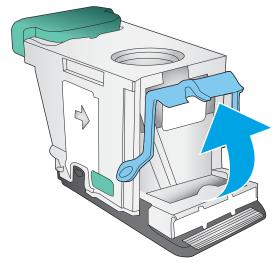

**4.** Lift up the metal handle on the front of the staple cartridge.

5. Remove any jammed staples from the staple cartridge.

**6.** Push down the metal handle on the front of the staple cartridge.

7. Insert the staple cartridge. Press down on the top of the staple cartridge until it clicks into place.