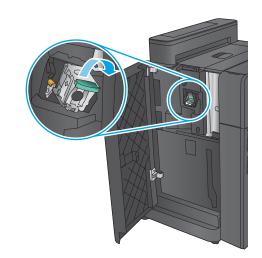

**4.** Lift up the metal handle on the front of the staple cartridge.

5. Remove any jammed staples from the staple cartridge.

**6.** Push down the metal handle on the front of the staple cartridge.

7. Insert the staple cartridge. Press down on the top of the staple cartridge until it clicks into place.