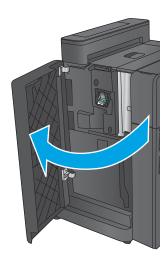

## Clear Stapler 1 jams in the stapler/stacker

1. Lift the jam access cover for the output slot, and gently remove any jammed paper.

Wait three seconds, and then open the front left door.

3. Pull the staple cartridge up and out to remove it.