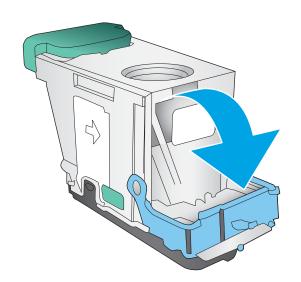

**4.** Lift up the metal handle on the front of the staple cartridge.

5. Remove any jammed staples from the staple cartridge.

**6.** Push down the metal handle on the front of the staple cartridge.

7. Insert the staple cartridge. Press down on the top of the staple cartridge until it clicks into place.