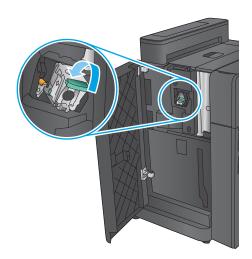

## Clear Stapler 1 jams in the stapler/stacker

1. Lift the jam access cover for the output slot, and gently remove any jammed paper.

Wait three seconds, and then open the front left door.

3. Pull the staple cartridge up and out to remove it.