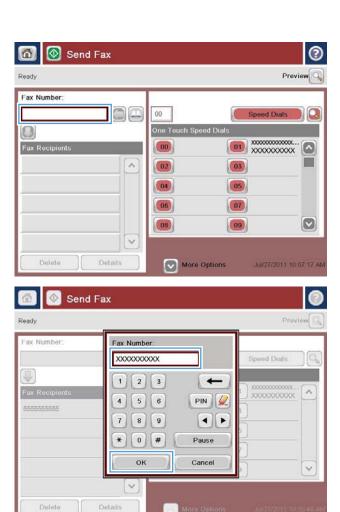

Touch the More Options button. Verify that the settings match those of your original. When all settings are completed, touch the up arrow to scroll to the main Fax screen.

02

More Options

4. Touch the Fax Number field to open the keypad.

5. Enter a phone number, and then touch the OK button.

**NOTE:** You can preview the image at any time by touching the Preview button in the upper-right corner of the screen. For more information about this feature, touch the Help putton on the preview screen.