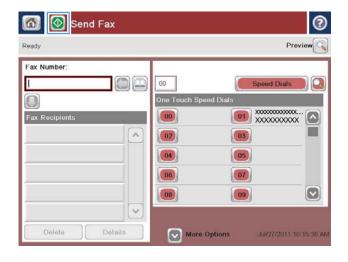

5. Enter a phone number, and then touch the OK button.

**NOTE:** You can preview the image at any time by touching the Preview button in the upper-right corner of the screen. For more information about this feature, touch the Help putton on the preview screen.