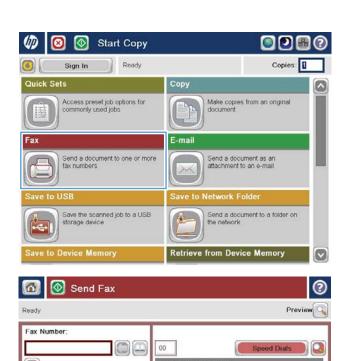

## Send a fax

- Place the document face-down on the scanner glass, or place it face-up in the document feeder and adjust the paper guides to fit the size of the document.
- From the Home screen on the product control panel, touch the Fax button. You might be prompted to type a user name and password.

Touch the More Options button. Verify that the settings match those of your original. When all settings are completed, touch the up arrow to scroll to the main Fax screen.

02

More Options

4. Touch the Fax Number field to open the keypad.