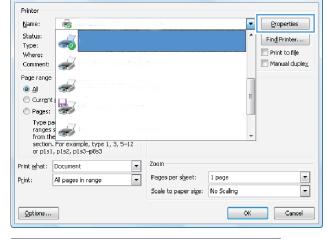

## Print multiple pages per sheet (Windows)

NOTE: Your print driver might look different than what is shown here, but the steps are the same.

- From the software program, select the Print option.
- Select the product from the list of printers, and then select **Properties** or **Preferences** (the name varies for different software programs).