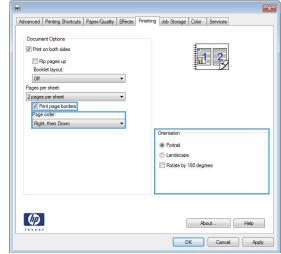

Click the **Finishing** tab.

Select the number of pages per sheet from the Pages per sheet drop-down list.

 Select the correct Print page borders, Page order, and Orientation options. Click the OK button to close the Document Properties dialog box.