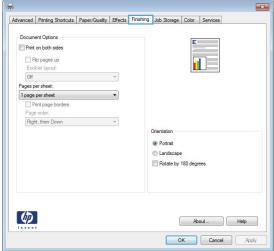

Click the **Finishing** tab.

Select the number of pages per sheet from the Pages per sheet drop-down list.

 Select the correct Print page borders, Page order, and Orientation options. Click the OK button to close the Document Properties dialog box.