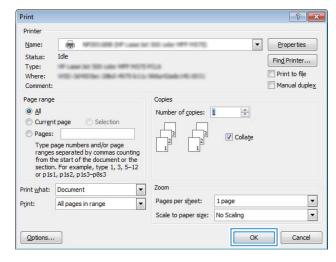

## Color LaserJet Enterprise Flow MFP M880



## Print multiple pages per sheet (Windows)

NOTE: Your print driver might look different than what is shown here, but the steps are the same.

- From the software program, select the Print option.
- Select the product from the list of printers, and then select **Properties** or **Preferences** (the name varies for different software programs).



Click the **Finishing** tab.



Select the number of pages per sheet from the Pages per sheet drop-down list.



 Select the correct Print page borders, Page order, and Orientation options. Click the OK button to close the Document Properties dialog box.



In the **Print** dialog box, click the **OK** button to print the job.