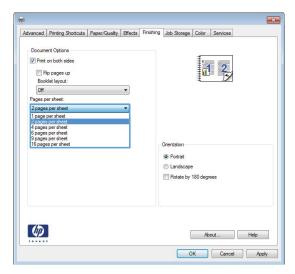

Click the **Finishing** tab.

Select the number of pages per sheet from the Pages per sheet drop-down list.

 Select the correct Print page borders, Page order, and Orientation options. Click the OK button to close the Document Properties dialog box.