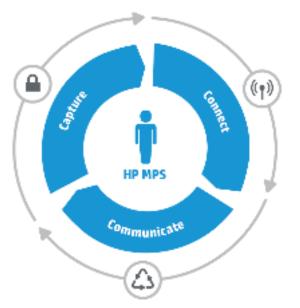

## **HP Managed Print Services Overview**

## Managed Print Benefits to Protective Life | Company-Wide

|       | Optimize                                                        | Manage                                                            | Improve                                                    |
|-------|-----------------------------------------------------------------|-------------------------------------------------------------------|------------------------------------------------------------|
|       | Infrastructure                                                  | Environment                                                       | Workflow                                                   |
| Value | Put the right devices in the right places and increase security | Manage, track, and simplify your imaging and printing environment | Digitize and streamline paper-intensive business processes |