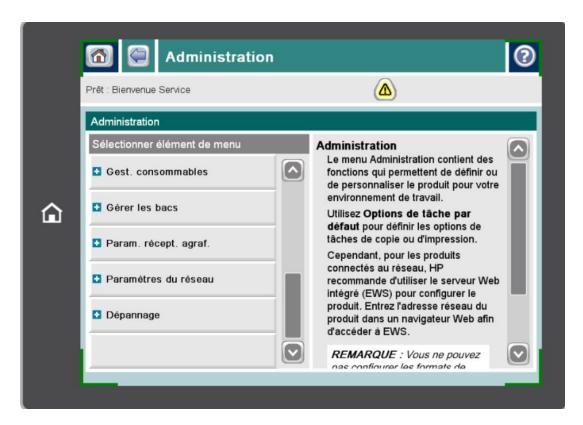

| а                        | z       | е | r | t | у | u  | i  | 0 | р                | ٨ | \$ * |   |  |
|                      | Caps                             | q                        | s       | d | f | g | h | j  | k  | 1 | m                | ù | 1    |   |  |
|                      | Û                                | <                        | w       | х | С | v | b | n  | ,  | ; | :                | 1 | 123  |   |  |
|                      | Alt @                            |                          |         |   |   |   |   |    | ОК |   | Annuler <u>9</u> |   |      | 4 |  |
|                      |                                  |                          |         |   |   |   |   |    |    |   |                  |   |      |   |  |

Step 4:



## Step 5:



Step 6:



## Step 7:



Step 8:



## Step 9:



**Step 10:**