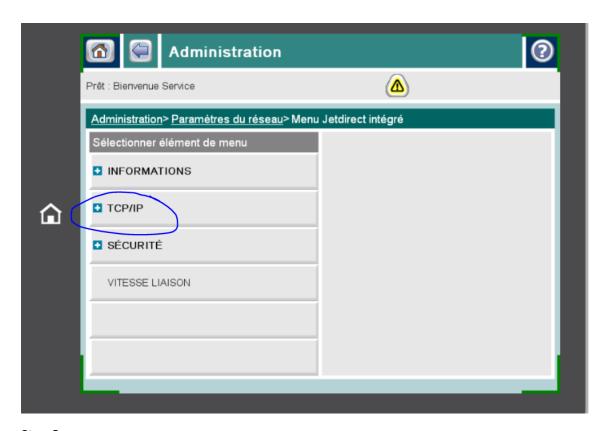

| z       | е | r | t | у | u  | i  | 0 | р                | ٨ | \$ * |   |  |
|                      | Caps                             | q                        | s       | d | f | g | h | j  | k  | 1 | m                | ù | 1    |   |  |
|                      | Û                                | <                        | w       | х | С | v | b | n  | ,  | ; | :                | 1 | 123  |   |  |
|                      | Alt @                            |                          |         |   |   |   |   |    | ОК |   | Annuler <u>9</u> |   |      | 4 |  |
|                      |                                  |                          |         |   |   |   |   |    |    |   |                  |   |      |   |  |

Step 4:



## Step 5:



Step 6:



## Step 7:



Step 8:



## Step 9:



**Step 10:**