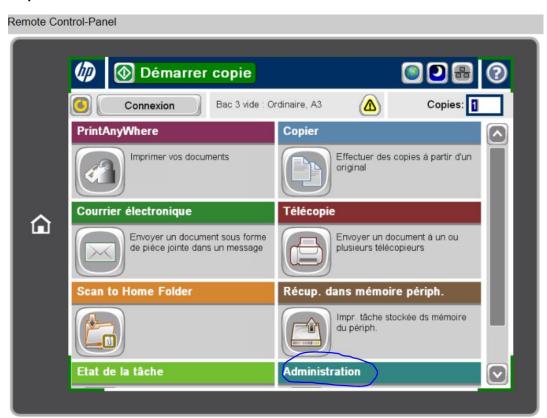

→ To proceed to this step, please first log in using the printer's service code, which you can find in the "additional training" / Service mode PIN section."



Step 2:



## Step 3:

| Remote Control-Panel |                                  |                          |         |   |   |   |   |    |    |   |                  |   |      |   |  |
|----------------------|----------------------------------|--------------------------|---------|---|---|---|---|----|----|---|------------------|---|------|---|--|
|                      | Connexion > Périphérique local   |                          |         |   |   |   |   |    |    |   |                  |   |      |   |  |
|                      | Code d'accès utilisateur         |                          |         |   |   |   |   |    |    |   |                  |   |      | _ |  |
|                      | Code                             | Code d'accès utilisateur |         |   |   |   |   |    |    |   |