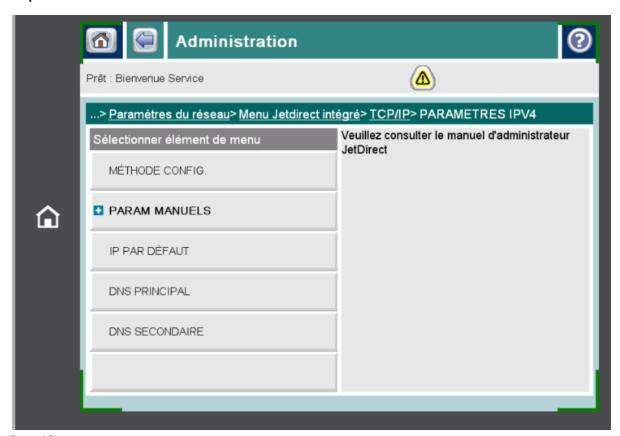

| е | r | t | у | u  | i  | 0 | р                | ٨ | \$ * |   |  |
|                      | Caps                             | q                        | s       | d | f | g | h | j  | k  | 1 | m                | ù | 1    |   |  |
|                      | Û                                | <                        | w       | х | С | v | b | n  | ,  | ; | :                | 1 | 123  |   |  |
|                      | Alt @                            |                          |         |   |   |   |   |    | ОК |   | Annuler <u>9</u> |   |      | 4 |  |
|                      |                                  |                          |         |   |   |   |   |    |    |   |                  |   |      |   |  |

Step 4:



## Step 5:



Step 6:



## Step 7:



Step 8:



## Step 9:



**Step 10:**