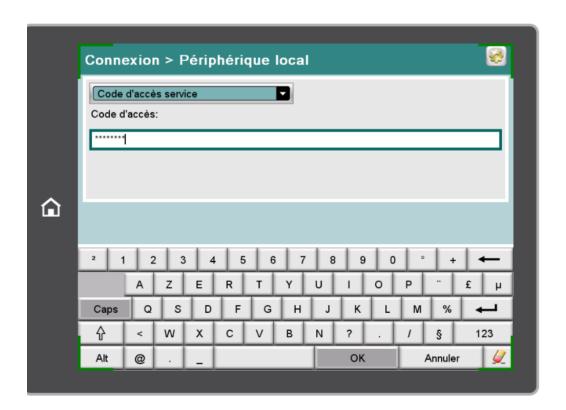

## Step 3:

| Remote Control-Panel |                                  |                          |         |   |   |   |   |    |    |   |                  |   |      |   |  |
|----------------------|----------------------------------|--------------------------|---------|---|---|---|---|----|----|---|------------------|---|------|---|--|
|                      | Connexion > Périphérique local   |                          |         |   |   |   |   |    |    |   |                  |   |      |   |  |
|                      | Code d'accès utilisateur         |                          |         |   |   |   |   |    |    |   |                  |   |      | _ |  |
|                      | Code                             | Code d'accès utilisateur |         |   |   |   |   |    |    |   |                  |   |      |   |  |
|                      | Code d'accès de l'administrateur |                          |         |   |   |   |   |    |    |   |                  |   |      |   |  |
|                      | Code                             | d'accès                  | service | 7 |   |   | 1 |    |    |   |                  |   |      |   |  |
|                      |                                  |                          |         |   |   |   |   |    |    |   |                  |   |      | _ |  |
|                      |                                  |                          |         |   |   |   |   |    |    |   |                  |   |      |   |  |
|                      |                                  |                          |         |   |   |   |   |    |    |   |                  |   |      |   |  |
|                      | 2 8                              | k é                      |         | 1 |   |   | è | 1- | ç  | à | )                | - | ←    |   |  |
|                      |                                  | а                        | z       | е | r | t | у | u  | i  | 0 | р                | ٨ | \$ * |   |  |
|                      | Caps                             | q                        | s       | d | f | g | h | j  | k  | 1 | m                | ù | 1    |   |  |
|                      | Û                                | <                        | w       | х | С | v | b | n  | ,  | ; | :                | 1 | 123  |   |  |
|                      | Alt @                            |                          |         |   |   |   |   |    | ОК |   | Annuler <u>9</u> |   |      | 4 |  |
|                      |                                  |                          |         |   |   |   |   |    |    |   |                  |   |      |   |  |