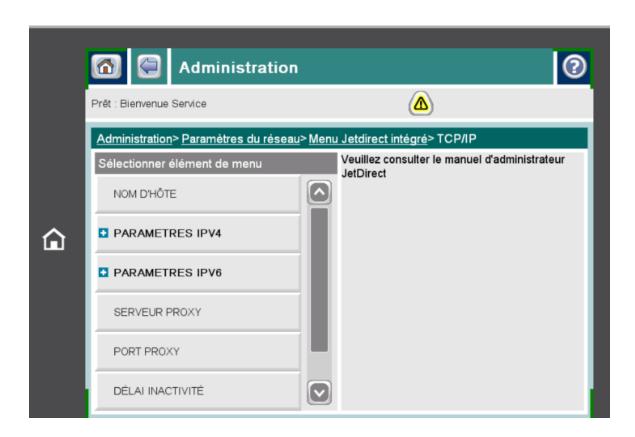

| z       | е | r | t | у | u  | i  | 0 | р                | ٨ | \$ * |   |  |
|                      | Caps                             | q                        | s       | d | f | g | h | j  | k  | 1 | m                | ù | 1    |   |  |
|                      | Û                                | <                        | w       | х | С | v | b | n  | ,  | ; | :                | 1 | 123  |   |  |
|                      | Alt @                            |                          |         |   |   |   |   |    | ОК |   | Annuler <u>9</u> |   |      | 4 |  |
|                      |                                  |                          |         |   |   |   |   |    |    |   |                  |   |      |   |  |

Step 4:



## Step 5:



Step 6:



## Step 7:



Step 8:



## Step 9:



**Step 10:**