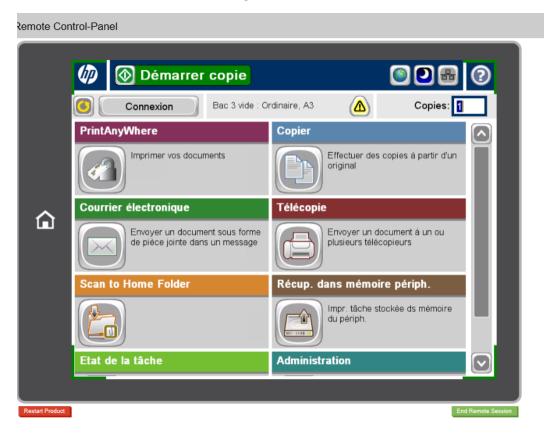

→ To proceed to this step, please first log in using the printer's service code, which you can find in the "additional training" / Service mode PIN section."

Step 2: